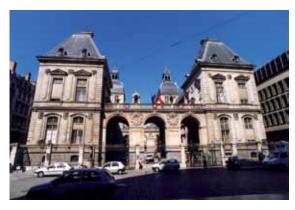

### **TOWN HALL (France)**

The Multimedia Connect solution was selected for the town hall by the City of Lyon, due to its ease of adaptation to the particular architectural constraints applicable for this type of building.